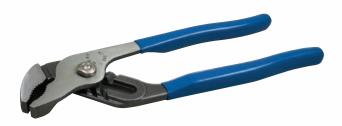

# **Tongue & Groove Slip Joint - Vinyl Grips**

| Part No. | Overall<br>Length | Jaw<br>Length | Capacity      |
|----------|-------------------|---------------|---------------|
| B45-7A   | 73/4″             | 1″            | 3/4″          |
| B45-10A  | 101/4″            | 1 1/4″        | <b>1</b> 1/2″ |
| B45-12A  | 121/2″            | 1 1/2″        | 25/8″         |
| B45-16A  | 161/2″            | 2″            | 41/4″         |
| B45-20   | 20″               | 3″            | 51/2″         |