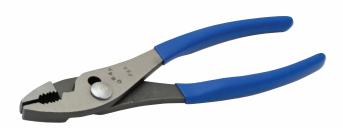

## Slip Joint - Vinyl Grips

| Part No. | Overall<br>Length | Jaw<br>Length | Capacity |
|----------|-------------------|---------------|----------|
| B6A      | 61/2″             | 1/4″          | 1″       |
| B8A      | 8″                | 1/2″          | 1 1/4″   |
| B10A     | 10″               | 3/4″          | 1 1/2″   |