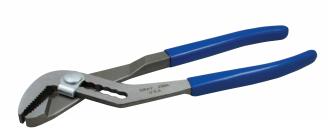

# PLIERS, SNIPS & CUTTERS

Water Pump - Vinyl Grips

| Part No. | Overall<br>Length | Jaw<br>Length | Capacity |  |
|----------|-------------------|---------------|----------|--|
| 258A     | 101/4″            | 1 1/2″        | 21/8″    |  |