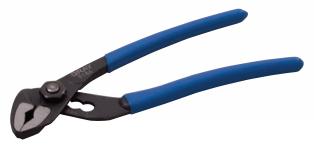

Ignition Slip Joint - Vinyl Grips

| Part No. | Overall<br>Length | Jaw<br>Length | Capacity |  |
|----------|-------------------|---------------|----------|--|
| 518A     | 5″                | 1/2″          | 3/4″     |  |