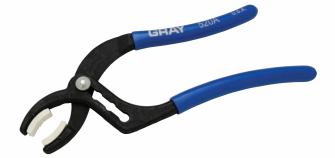

## Soft Jaw Pliers - Vinyl Grips

| Part No. | Overall | Setting   | Max.     | Weight |
|----------|---------|-----------|----------|--------|
|          | Length  | Positions | Capacity | Ibs.   |
| 520A     | 10"     | 4         | 2.5"     | 0.85   |