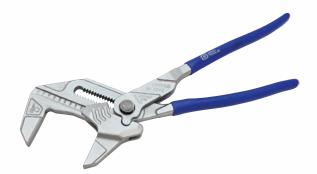

#### **Smooth Jaw Pliers Wrench**

| Part No. | Overall<br>Length | Jaw<br>Length | Weight<br>Ibs. |
|----------|-------------------|---------------|----------------|
| B287B    | 7"                | 11/2"         | 0.70           |
| B280B    | 10"               | 2"            | 1.15           |